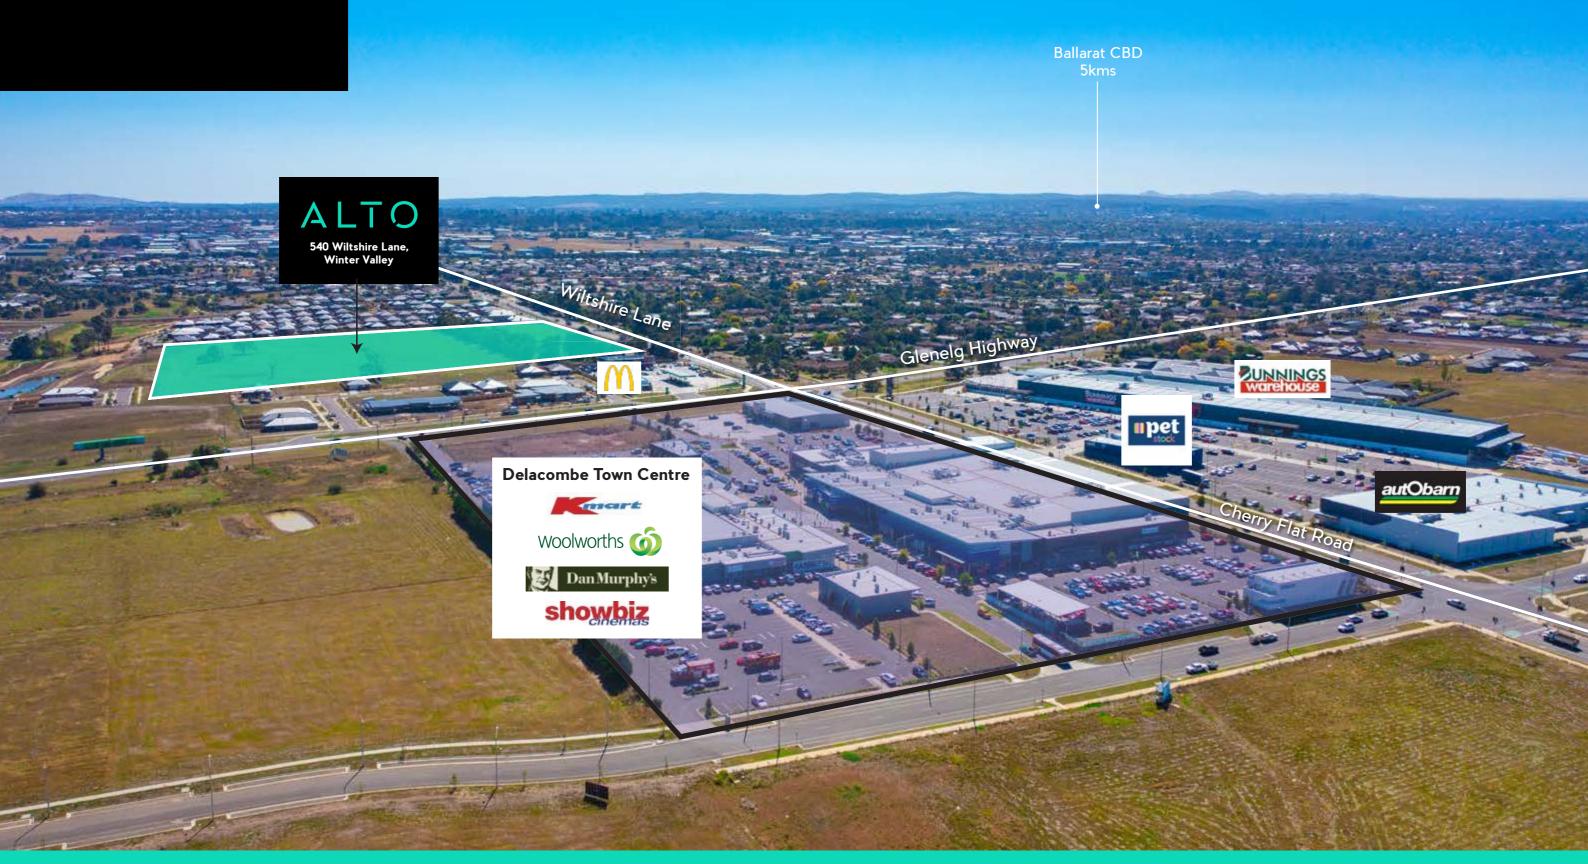

## Perfectly positioned

Alto is conveniently located within walking distance to Ballarat's renowned DTC (Delacombe Town Centre) - which houses a major shopping centre with many retail brands your family will enjoy.

Everything you'll ever need is right on your doorstep. Alto is ideally located a short walk to the popular DTC (Delacombe Town Centre), home to big retail brands such as Kmart, Woolworths, Bunnings, Dan Murphy's, Showbiz Cinemas and more. We're also a cruisey 10-minute drive from Ballarat CBD, with its access to all the amenities.