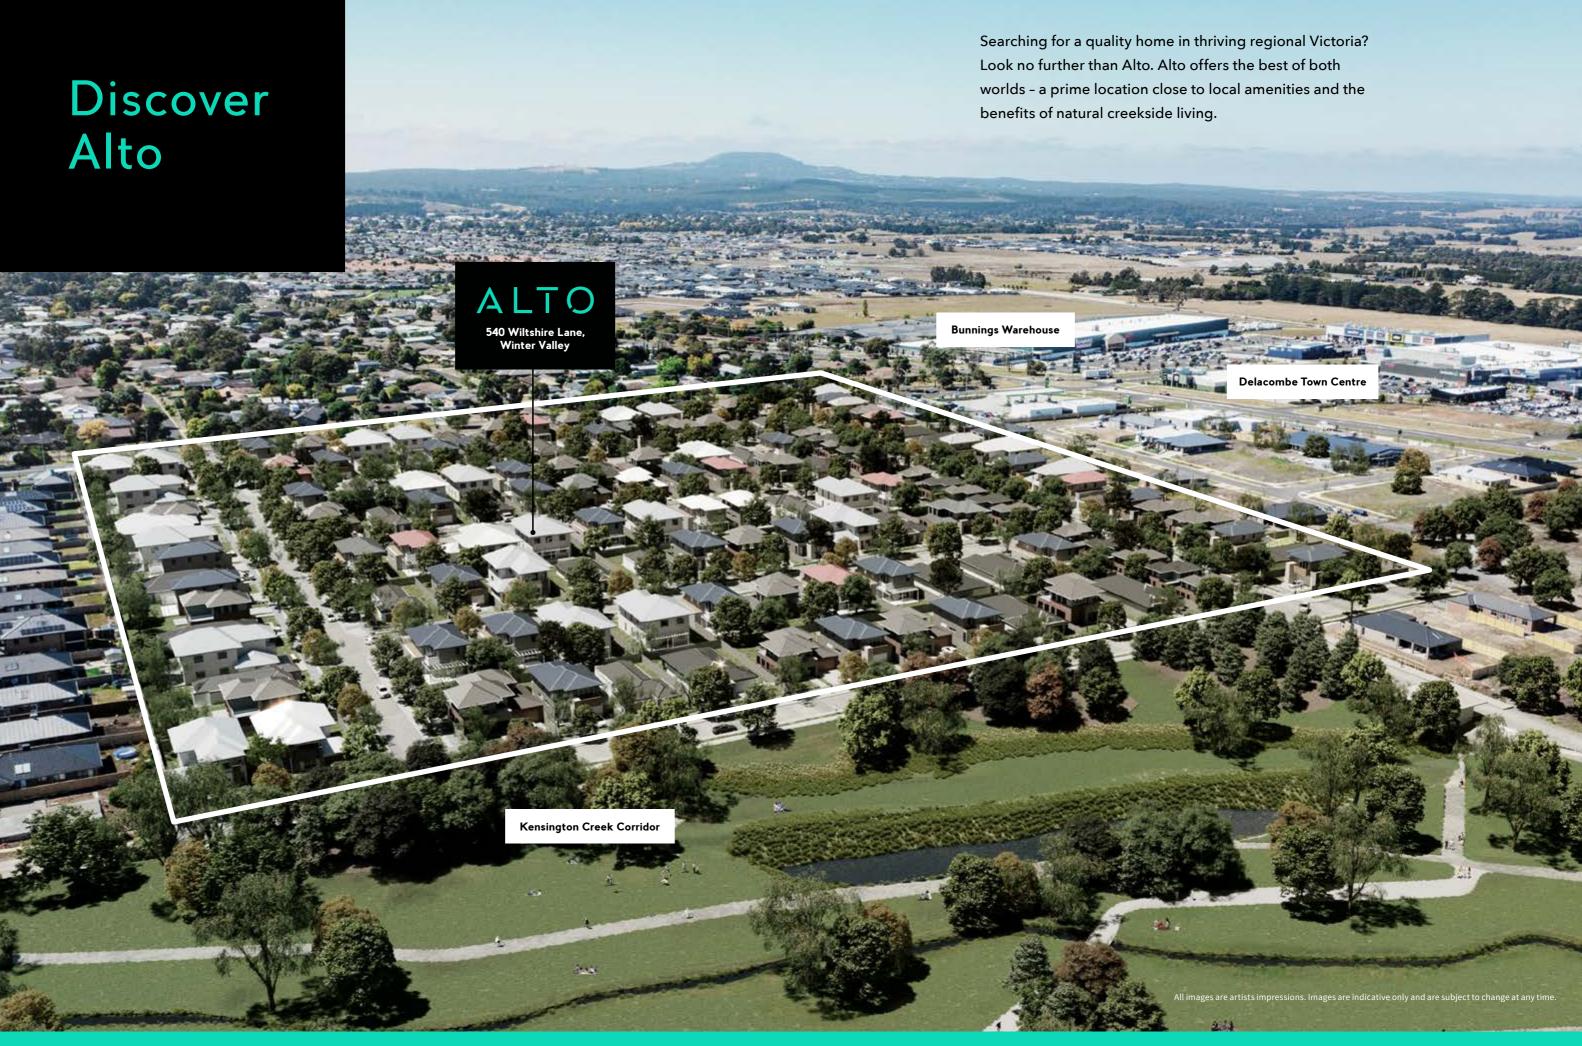

## Perfectly positioned

Alto is conveniently located within walking distance to Ballarat's renowned DTC (Delacombe Town Centre) - which houses a major shopping centre with many retail brands your family will enjoy.

At Alto, staying active in the great outdoors couldn't be easier. We're located on the banks of the Kensington Creek Corridor, and within easy reach of parks and recreational activities. These include the proposed Winterfield Sports Precinct, Alfredton Recreation Reserve, and Haddon Common Bushland Reserve, where you can ride a bike or enjoy a BBQ with the family.

Everything you'll ever need is right on your doorstep. Alto is ideally located a short walk to the popular DTC (Delacombe Town Centre), home to big retail brands such as Kmart, Woolworths, Bunnings, Dan Murphy's, Showbiz Cinemas and more. We're also a cruisey 10-minute drive from Ballarat CBD, with its access to all the amenities.