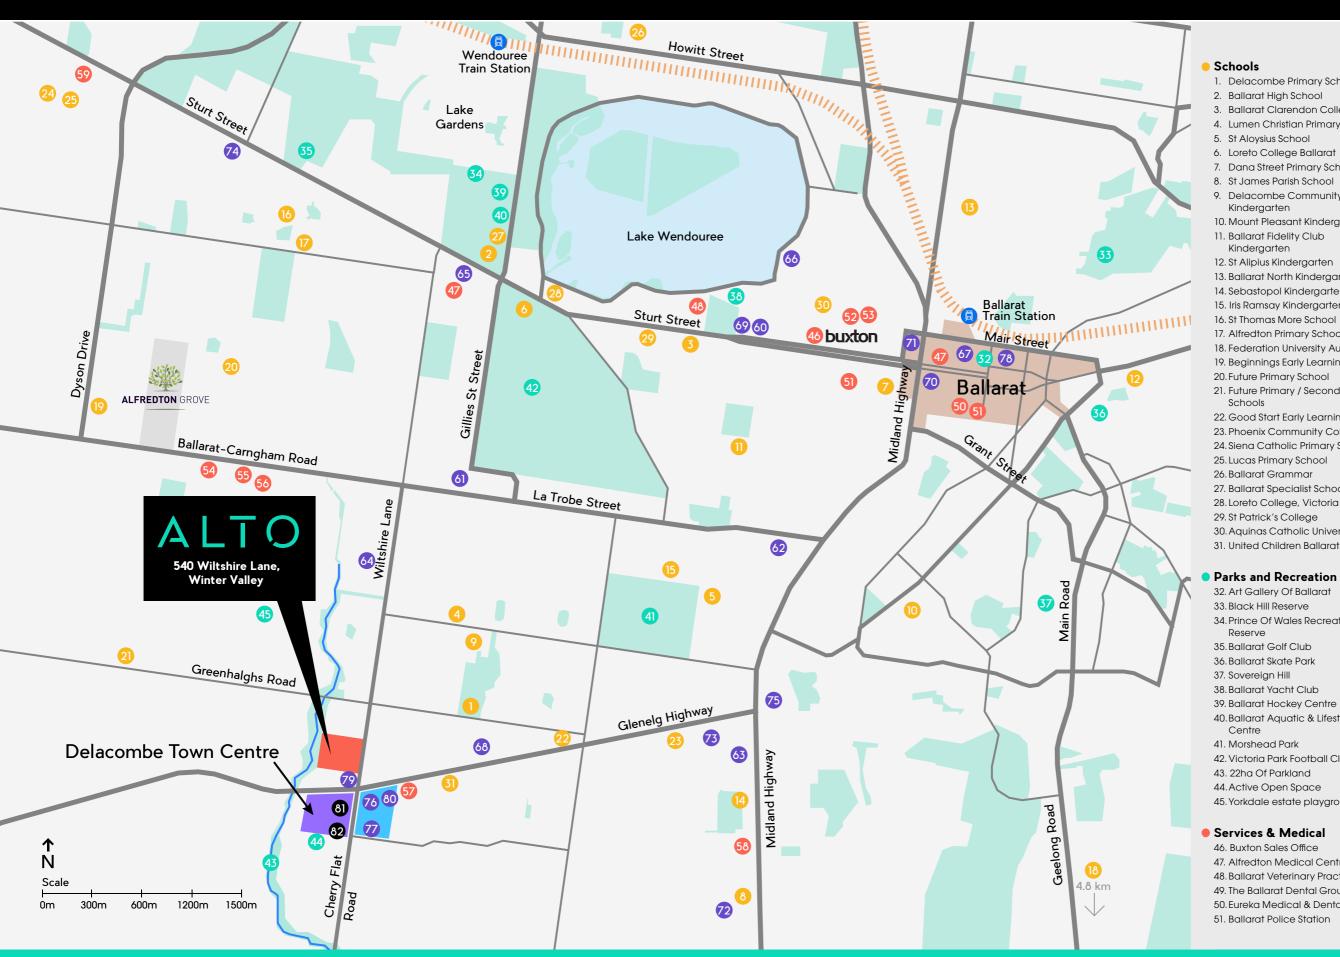

You're spoilt for choice when it comes to securing your child's future. Ballarat has a great selection of primary and secondary schools to choose from, along with a number of proposed schools nearby.

### Location

- Schools
- 1. Delacombe Primary School
- 2. Ballarat High School
- 3. Ballarat Clarendon College
- 4. Lumen Christian Primary School
- 5. St Aloysius School
- 6. Loreto College Ballarat
- 7. Dana Street Primary School
- 8. St James Parish School
- 9. Delacombe Community
- Kindergarten 10. Mount Pleasant Kindergarten
- 11. Ballarat Fidelity Club
- Kindergarten 12. St Alipius Kindergarten
- 13. Ballarat North Kindergarten
- 14. Sebastopol Kindergarten
- 15. Iris Ramsay Kindergarten
- 16. St Thomas More School
- 17. Alfredton Primary School
- 18. Federation University Australia
- 19. Beginnings Early Learning
- 20. Future Primary School 21. Future Primary / Secondary
- Schools
- 22. Good Start Early Learning
- 23. Phoenix Community College
- 24. Siena Catholic Primary School
- 25. Lucas Primary School
- 26. Ballarat Grammar
- 27. Ballarat Specialist School
- 28. Loreto College, Victoria 29. St Patrick's College
- 30. Aquinas Catholic University

#### Parks and Recreation

- 32. Art Gallery Of Ballarat
- 33. Black Hill Reserve
- 34. Prince Of Wales Recreation
- Reserve
- 35. Ballarat Golf Club
- 36. Ballarat Skate Park
- 37. Sovereign Hill
- 38. Ballarat Yacht Club 39. Ballarat Hockey Centre
- 40. Ballarat Aquatic & Lifestyle
- Centre 41. Morshead Park
- 42. Victoria Park Football Club
- 43, 22ha Of Parkland
- 44. Active Open Space
- 45. Yorkdale estate playground

#### Services & Medical

- 46. Buxton Sales Office
- 47. Alfredton Medical Centre
- 48. Ballarat Veterinary Practice
- 49. The Ballarat Dental Group
- 50. Eureka Medical & Dental Centre
- 51. Ballarat Police Station

- 52. Ballarat Health Services Hospital
- 53. Ballarat Medical Centre
- 54. Neighbourbood Activity Centre
- 55. Lucas Fire Station
- 56. Ballarat West Police Complex
- 57. BUPA Aged Care
- 58. Ballarat Community Health 59. Lucas Town Centre

#### • Food & Entertainment

- 60. Ballarat French Kitchen
- 61. Latrobe Take Away
- 62. Skipton Street Bakery Cafe
- 63. Golden Nugget Bakery Cafe
- 64. Wilshire Takeaway
- 65. The Park Hotel
- 66. Boat Shed Restaurant
- 67. Regent Cinema Ballarat
- 68. Delacombe Mini Mart
- 69. Ryan's IGA Supermarket
- 70. Myer 71. Target
- 72. Coles
- 73. Woolworths
- 74. Woolworths Lucas
- 75. Aldi Sebastopol
- 76. Bunnings Warehouse
- 77. Autobarn Delacombe
- 78. JB Hi-Fi
- 79. McDonald's
- 80. PETstock

#### DTC

- 81. Delacombe Town Centre
- Kmart - Woolworths
- Dan Murphys - Showbiz Cinemas
- Delacombe Medical Centre
- Delacombe Family Dental
- Direct Chemist Outlet
- QuickFit Health Club
- The Butcher Club
- Aus Post
- Various food & retail outlets
- 82. Future Amenities (Shopping, Mixed Use, Community Centre, Primary School, Child Care)